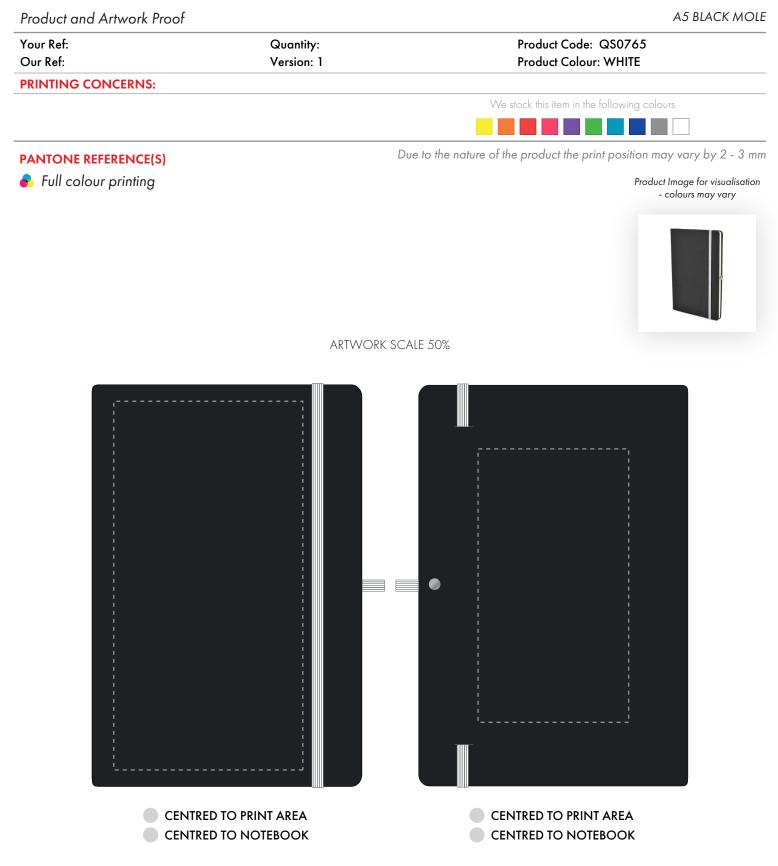

The dashed line is to demonstrate print area and will not appear on your printed item